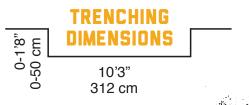

## **APPLICATIONS:**

- Full depth concrete pavement removal
- · Partial depth concrete pavement removal
- Mass excavation of rock (I.E. basements, basins, roadways)
- · Grading and shaping of rock
- Trench excavation of rock
- The Rock Hawg can be equipped with a truck loading conveyor to help reduce material handling.

## **MAJOR BENEFITS:**

- · In the concrete pavement removal applications, it greatly reduces recycling costs by eliminating the need for primary crushing.
- The Rock Hawg eliminates the need for any type of concrete breaking or cracking prior to performing pavement removal.
- The Rock Hawg eliminates the need for saw cutting prior to performing pavement removal.







## FOXCONTRACTORS.COM

(260) 747-7461 Equal Opportunity Employer