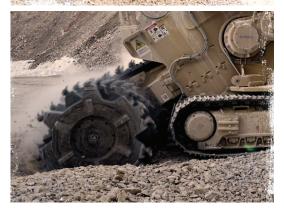

## **APPLICATIONS:**

- Full depth concrete pavement removal
- · Partial depth concrete pavement removal
- Mass excavation of rock (I.E. basements, basins, roadways)
- · Grading and shaping of rock
- Trench excavation of rock
- The Rock Hawg can be equipped with a truck loading conveyor to help reduce material handling.

## **MAJOR BENEFITS:**

- · In the concrete pavement removal applications, it greatly reduces recycling costs by eliminating the need for primary crushing.
- The Rock Hawg eliminates the need for any type of concrete breaking or cracking prior to performing pavement removal.
- The Rock Hawg eliminates the need for saw cutting prior to performing pavement removal.