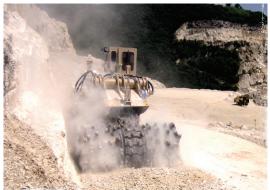

## **APPLICATIONS:**

- Full depth concrete pavement removal
- · Partial depth concrete pavement removal
- Mass excavation of rock (I.E. basements, basins, roadways)
- · Grading and shaping of rock
- Trench excavation of rock
- The Rock Hawg can be equipped with a truck loading conveyor to help reduce material handling.

## **MAJOR BENEFITS:**

- · In the concrete pavement removal applications, it greatly reduces recycling costs by eliminating the need for primary crushing.
- The Rock Hawg eliminates the need for any type of concrete breaking or cracking prior to performing pavement removal.
- The Rock Hawg eliminates the need for saw cutting prior to performing pavement removal.