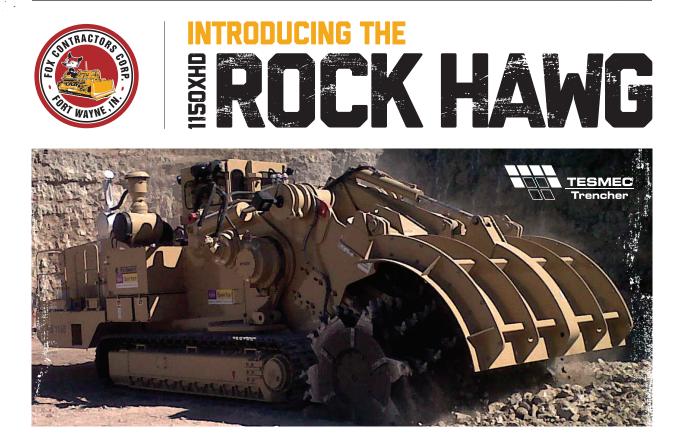

## **APPLICATIONS:**

- Full depth concrete pavement removal
- · Partial depth concrete pavement removal
- Mass excavation of rock (I.E. basements, basins, roadways)
- · Grading and shaping of rock
- Trench excavation of rock
- The Rock Hawg can be equipped with a truck loading conveyor to help reduce material handling.

## **MAJOR BENEFITS:**

- · In the concrete pavement removal applications, it greatly reduces recycling costs by eliminating the need for primary crushing.
- The Rock Hawg eliminates the need for any type of concrete breaking or cracking prior to performing pavement removal.
- The Rock Hawg eliminates the need for saw cutting prior to performing pavement removal.